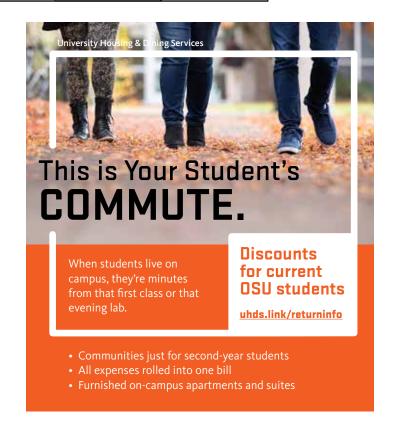

| 15                            | 16       | 17     | 18       |
| Last Day to Add a Winter<br>Term Course Online with<br>Dept. Approval                                                               | No School - Martin<br>Luther King Jr. Day | 21                                                                                                | 22                            | 23       | 24     | 25       |
| 26 Last Day to Withdraw from a Winter Term Course with a 50% Tuition Refund                                                         | 27                                        | 28                                                                                                | 29                            | 30       | 31     |          |







| 9 10 11 12 13 14 15  16 17 18 19 20 21 22  Last Day to S/U a Winter Term Course (Last Day to Withdraw from a Winter Term Course (Course (No Refunds Available))                                                                                                            |                        | SUNDAY                                              | MONDAY | TUESDAY | WEDNESDAY                                       | THURSDAY | FRIDAY                                                                                                      | SATURDAY |
|----------------------------------------------------------------------------------------------------------------------------------------------------------------------------------------------------------------------------------------------------